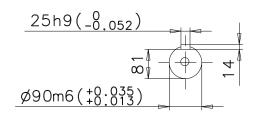

Additional information:

| Dimension Print |                                                    | Motor Type:<br>M3/M4BP 315LK_4-12 B3, B6, B7, B8, V5, V6 |              |            |             | Document No:<br>3GZF500031-68 D |     |
|-----------------|----------------------------------------------------|----------------------------------------------------------|--------------|------------|-------------|---------------------------------|-----|
|                 |                                                    | M3HP/GP 315LK_4-12 B3, B6, B7, B8, V6                    |              |            |             | 13 BP 315 A                     |     |
| Description:    | STANDARD SQUIRREL CAGE MOTOR, TERMINAL BOX 370 RHS |                                                          |              |            |             |                                 |     |
| Unit:           | Motors                                             |                                                          | Issued by:   | A-R.Mäki   | Replaces:   |                                 |     |
| Date:           | 12.08.2010                                         |                                                          | Approved by: | J-P.Alanen | Replaced by | <i>r</i> :                      |     |
|                 | АВВ Оу                                             | Customer Refere                                          | ence:        |            |             |                                 | ABB |