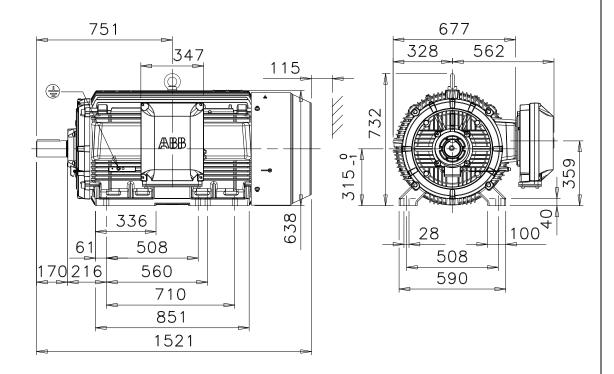

Additional information:

| Dimension Print |                                                    | Motor Type:<br>M3/M4BP 315LK_4-12 B3, B6, B7, B8, V5, V6 |              |            |             | Document No:<br>3GZF500031-68 D |     |
|-----------------|----------------------------------------------------|----------------------------------------------------------|--------------|------------|-------------|---------------------------------|-----|
|                 |                                                    | M3HP/GP 315LK_4-12 B3, B6, B7, B8, V6                    |              |            |             | 13 BP 315 A                     |     |
| Description:    | STANDARD SQUIRREL CAGE MOTOR, TERMINAL BOX 370 RHS |                                                          |              |            |             |                                 |     |
| Unit:           | Motors                                             |                                                          | Issued by:   | A-R.Mäki   | Replaces:   |                                 |     |
| Date:           | 12.08.2010                                         |                                                          | Approved by: | J-P.Alanen | Replaced by | <i>r</i> :                      |     |
|                 | АВВ Оу                                             | Customer Refere                                          | ence:        |            |             |                                 | ABB |