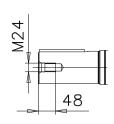

Additional information:

| Dimension Print |                                                    | Motor Type:<br>M3/M4BP 315LK_4-12 B3, B6, B7, B8, V5, V6 |              |            |             | Document No:<br>3GZF500031-68 D |     |
|-----------------|----------------------------------------------------|----------------------------------------------------------|--------------|------------|-------------|---------------------------------|-----|
|                 |                                                    | M3HP/GP 315LK_4-12 B3, B6, B7, B8, V6                    |              |            |             | 13 BP 315 A                     |     |
| Description:    | STANDARD SQUIRREL CAGE MOTOR, TERMINAL BOX 370 RHS |                                                          |              |            |             |                                 |     |
| Unit:           | Motors                                             |                                                          | Issued by:   | A-R.Mäki   | Replaces:   |                                 |     |
| Date:           | 12.08.2010                                         |                                                          | Approved by: | J-P.Alanen | Replaced by | <i>r</i> :                      |     |
|                 | АВВ Оу                                             | Customer Refere                                          | ence:        |            |             |                                 | ABB |